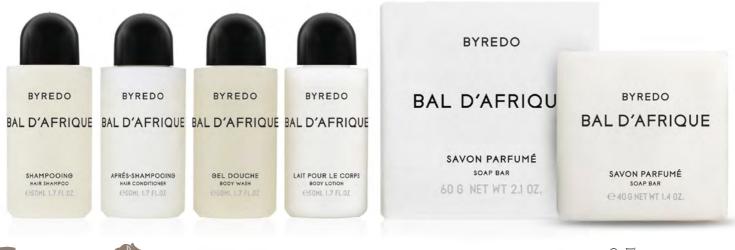

## BYREDC

BYREDO's minimalist design infused with their popular Bal d'Afrique scent brings vibrancy and excitement to the hotel bathing experience. Bal d'Afrique is inspired by Paris in the late 20's, its infatuation with African culture, art, music and dance. The intense life, the excess and euphoria is illustrated by Bal d'Afrique's Neroli, African marigold and Moroccan cedar wood.