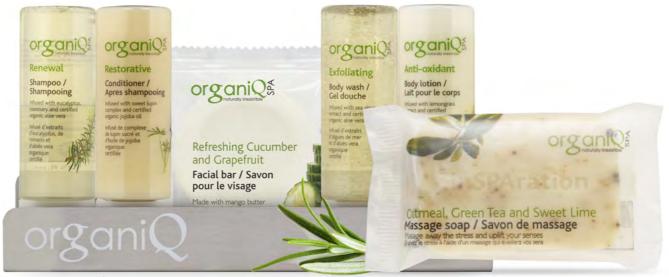

ZENTS provides a personalized experience for your clientele, and creates a lasting reminder of their time with you.

The Organiq Spa formulas contain organic ingredients, essential oils, plant extracts and are naturally scented. The formulas are SLS and paraben free, non-toxic, not tested on animals and do not contain artificial colors. The packaging is made with 100% recycled non-toxic plastic that is biodegradable within 2-5 years and the products are made in Canada.