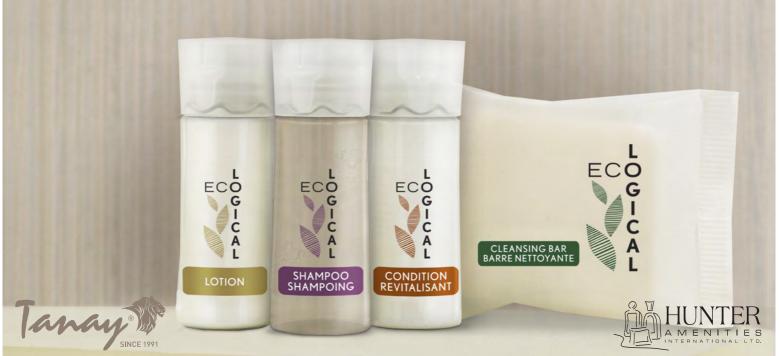

Inspired by today's world, EcoLOGICAL is created from the ground up to be the logical choice for today's discerning guest.

These premium paraben-free formulas crafted with a revitalizing scent of crisp cucumber and fresh melon will leave them feeling refreshed.