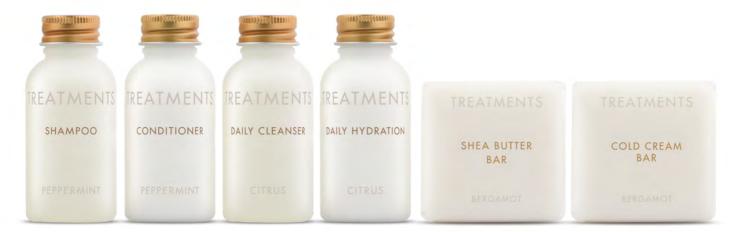

## TREATMENTS

The spa-formulated shampoo and conditioner infused with silk and wheat proteins delivers deep penetrating moisturization, full body and shine and is gentle enough for daily use. Treatment's ultra-rich body lotion is made with a protective blend of natural extracts that revitalize the skin. The soaps blend shea butter, cold cream and nourishing natural extracts to gently cleanse the face and body. Treatments is a subtly fragrant collection, featuring classic design and signature graphics.