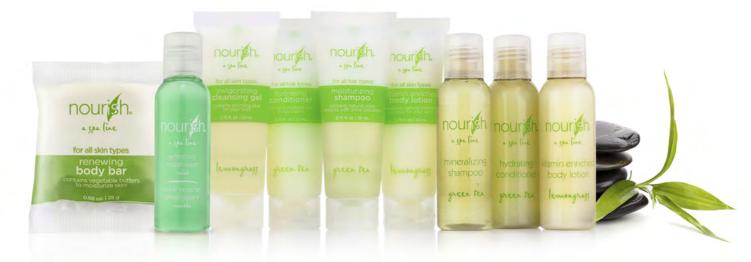

Cleanse, Hydrate and Nourish yourself with this natural plant-fortified body care line. All products are petrolatum free and contain beneficial amounts of plant-based moisturizers, peptides, panthenol and vitamin E. The aromatherapy blend of lemongrass and green tea will stimulate your senses with their fresh and lively scent. This spa inspired collection provides a wide range of products for all budgets with customization options.