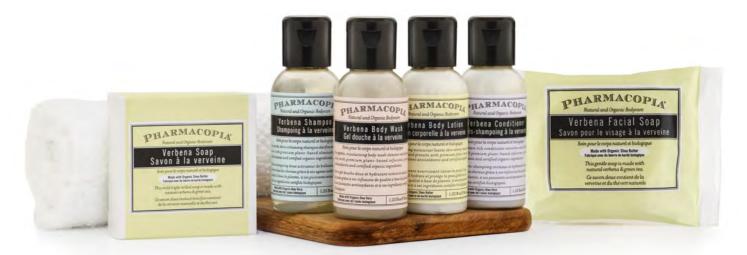

The Pharmacopia amenities contain certified organic ingredients as well as natural ingredients with authentic healing remedies. The formulas are cruelty free, vegan and paraben and toxin-free without synthetic fragrances, fillers or colors. Packaged using post-consumer recycled bottles; this amenity collection is good for you and the earth.