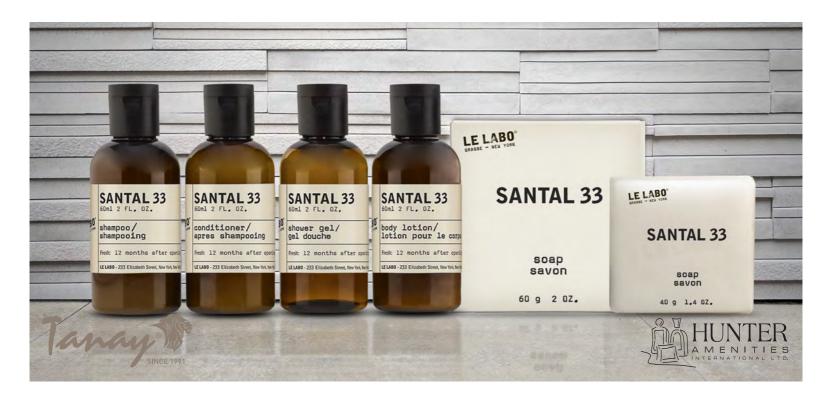

Le Labo's line of in-room amenities showcases their intoxicating SANTAL 33 combining spice, vigor and sensuality with raw talent. The level of quality and pure ingredients reflects Le Labo's standards. Undoubtedly, the redolent scent will elevate every moment of your guest's stay, leaving a beguiling and indelible impression.