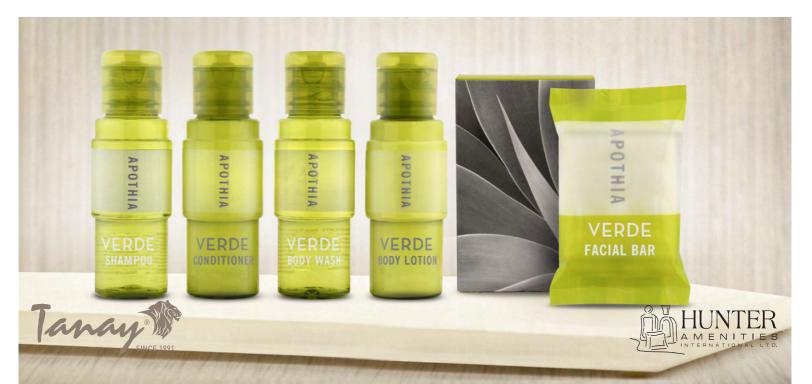

Enjoy the VERDE amenity line with the fresh scent of bright cilantro, earthy tomato leaf, a zesty squeeze of lime with a hint of chili powder.