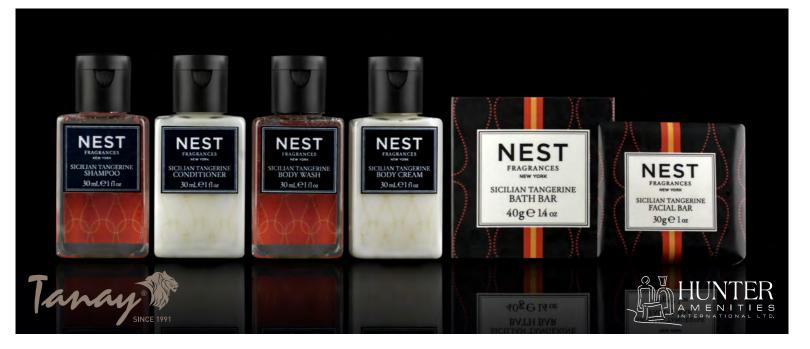

The NEST amenity range combines natural plant extracts, vitamins and antioxidants to cleanse and nourish, enveloping the body in the luxurious mandarin fragrance. The classic and timeless design will complement a wide variety of upscale suites.