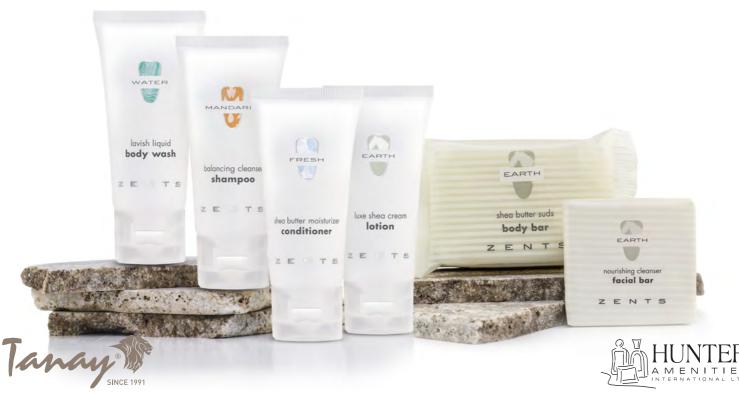

## ZENTS

ZENTS is a mindful amenity line combined with pure formulations and scents gentle enough for scent-sensitive people. ZENTS combines the finest, most healing ingredients from around the world with eco-luxury packaging focused on sophisticated design.

ZENTS provides a personalized experience for your clientele, and creates a lasting reminder of their time with you.

The Organiq Spa formulas contain organic ingredients, essential oils, plant extracts and are naturally scented. The formulas are SLS and paraben free, non-toxic, not tested on animals and do not contain artificial colors. The packaging is made with 100% recycled non-toxic plastic that is biodegradable within 2-5 years and the products are made in Canada.