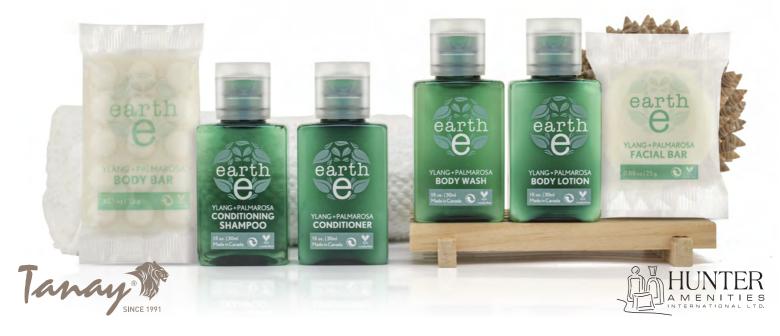

The eco-friendly packaging is made from distinctive biodegradable plastics and recyclable materials. EcoLOGICAL believes simple and natural are the logical choice for today's busy world

The "earth e" amenities are scented with a delicate arrangement of comforting jasmine and ylang accompanied by herbal notes of lavender, creamy vanilla and sophisticated musk notes. The unique and fresh scent is calming and uplifting, earth e formulas are developed with no synthetic colors and are cruelty free. The amenities use recycled bottles that are biodegradable.